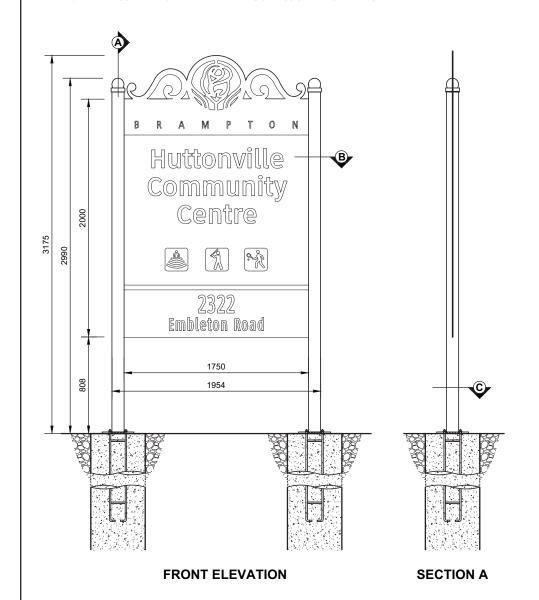

- 1. ENGINEERING CERTIFICATION REQUIRED FOR ALL FOOTINGS AND FOUNDATIONS SPECIFIC TO EACH LOCATION WHERE SIGNAGE IS TO BE ERECTED. FOOTINGS AND FOUNDATIONS ILLUSTRATED ARE RECOMMENDATIONS ONLY.
- 2. FOR ALL SIGNS SITE SPECIFIC DRAWINGS ARE REQUIRED PRIOR TO INSTALLATION. DRAWINGS MUST SHOW: MESSAGING DIRECTIONS AND LAYOUT, SIGN LOCATION AND CONTEXT REFERENCE, AND FOOTING / FOUNDATION ENGINEERING CERTIFICATION.
- 3. ALL MEASUREMENTS ARE IN MILLIMETERS UNLESS STATED OTHERWISE.