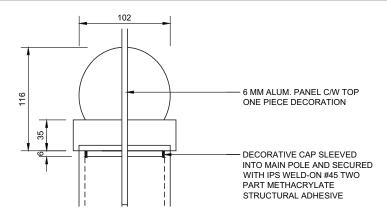

- 1. ENGINEERING CERTIFICATION REQUIRED FOR ALL FOOTINGS AND FOUNDATIONS SPECIFIC TO EACH LOCATION WHERE SIGNAGE IS TO BE ERECTED. FOOTINGS AND FOUNDATIONS ILLUSTRATED ARE RECOMMENDATIONS ONLY.
- 2. FOR ALL SIGNS SITE SPECIFIC DRAWINGS ARE REQUIRED PRIOR TO INSTALLATION. DRAWINGS MUST SHOW: MESSAGING DIRECTIONS AND LAYOUT, SIGN LOCATION AND CONTEXT REFERENCE, AND FOOTING / FOUNDATION ENGINEERING CERTIFICATION.
- 3. ALL MEASUREMENTS ARE IN MILLIMETERS UNLESS STATED OTHERWISE.





## **POST CAP DETAIL**



## **SECTION C**



**SECTION B** 

**9** 

**∞** 

SEPTEMBER 2014

SERIES

SITE AMENITIES

⊢ Z

**PANEL POST** IX-4 FACILITY ID -